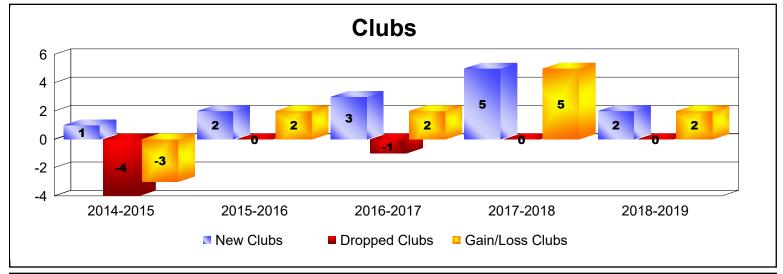

District 310 E

As of June 2019 Cumulative

| Year      | New<br>Clubs | Dropped<br>Clubs | Gain/<br>Loss<br>Clubs | New<br>Members | Charter<br>Members | Reinstate<br>Members | Transfer<br>Members | Total<br>Member<br>Added | Total<br>Members<br>Dropped | Gain/<br>Loss<br>Members |
|-----------|--------------|------------------|------------------------|----------------|--------------------|----------------------|---------------------|--------------------------|-----------------------------|--------------------------|
| 2014-2015 | 1            | -4               | -3                     | 162            | 32                 | 14                   | 1                   | 209                      | -198                        | 11                       |
| 2015-2016 | 2            | 0                | 2                      | 199            | 44                 | 28                   | 1                   | 272                      | -247                        | 25                       |
| 2016-2017 | 3            | -1               | 2                      | 148            | 78                 | 22                   | 3                   | 251                      | -234                        | 17                       |
| 2017-2018 | 5            | 0                | 5                      | 225            | 119                | 1                    | 3                   | 348                      | -212                        | 136                      |
| 2018-2019 | 2            | 0                | 2                      | 108            | 48                 | 6                    | 3                   | 165                      | -195                        | -30                      |
| Average   | 3            | -1               | 2                      | 168            | 64                 | 14                   | 2                   | 249                      | -217                        | 32                       |