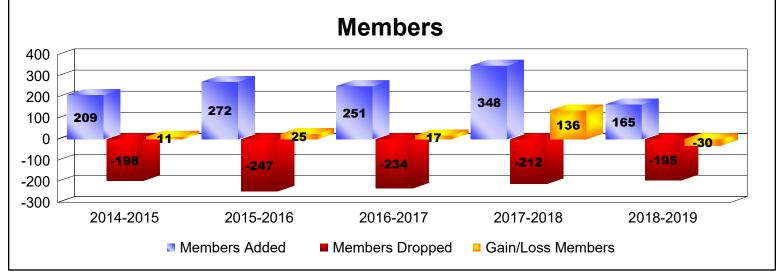

District 310 E

As of June 2019 Cumulative

| Year      | New<br>Clubs | Dropped<br>Clubs | Gain/<br>Loss<br>Clubs | New<br>Members | Charter<br>Members | Reinstate<br>Members | Transfer<br>Members | Total<br>Member<br>Added | Total<br>Members<br>Dropped | Gain/<br>Loss<br>Members |
|-----------|--------------|------------------|------------------------|----------------|--------------------|----------------------|---------------------|--------------------------|-----------------------------|--------------------------|
| 2014-2015 | 1            | -4               | -3                     | 162            | 32                 | 14                   | 1                   | 209                      | -198                        | 11                       |
| 2015-2016 | 2            | 0                | 2                      | 199            | 44                 | 28                   | 1                   | 272                      | -247                        | 25                       |
| 2016-2017 | 3            | -1               | 2                      | 148            | 78                 | 22                   | 3                   | 251                      | -234                        | 17                       |
| 2017-2018 | 5            | 0                | 5                      | 225            | 119                | 1                    | 3                   | 348                      | -212                        | 136                      |
| 2018-2019 | 2            | 0                | 2                      | 108            | 48                 | 6                    | 3                   | 165                      | -195                        | -30                      |
| Average   | 3            | -1               | 2                      | 168            | 64                 | 14                   | 2                   | 249                      | -217                        | 32                       |